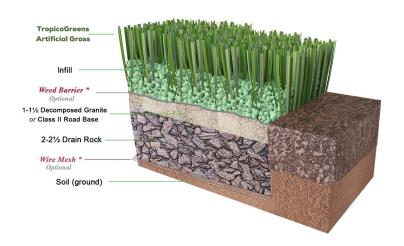

## SPECIFICATIONS

Pile Height: 5/8"

Turf Gauge: 3/16

Face Weight: 46 oz./yd<sup>2</sup>

Backing Weight: 25 oz./yd<sup>2</sup>

Total Weight: 71 oz./yd<sup>2</sup>

Stitch Rate: 32/10cm

Stitches/M<sup>2</sup>: 67200

Material/Dtex: PP5800

Color: Light Bi-Color Green

Type Of Fiber: PP Curled as thatch

Infill Amount: 1.0 lb./psf.

Primary Backing: Premium GST Backing

Tuft Bind: 8+ lb/force (ASTM D1335)

Permeability: 26.1 inches/hr. (ASTM F1551)

Melting Point: 150 °C (ASTM D2859)

Grab Tear MD: >300 lb./force (ASTM D5034)

Grab Tear CMD: >200 lb./force (ASTM D5034)

Roll Width: 15 ft

Roll Length: 100 ft

Sq. Ft. Per Roll: 1500

Total Roll Weight: 710 lbs